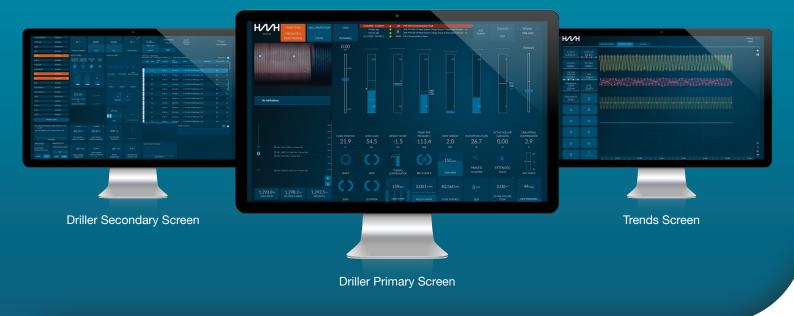

## Drilling made simple.

drillView<sup>™</sup> GO - integrated monitor and control system - gives crews the right information at the right time in the right place, reducing the number of clicks required to complete a task and enabling them to drill the perfect well.

Our streamlined interface is user-friendly and process-oriented. Designed specifically for the end user, it provides role and context-based interactions for efficient operations.

drillView™ GO screens provide users with specific set ups for each operation, prioritizing visualization of key parameters such as alarms overview, smart zone management, CCTV, tripping tally, mud pumps status, well control dashboard etc. as best suited.

**Driller Primary Screen** 

Driller Secondary Screen

Trends Screen

**Drilling/ Tripping** 

Pipehandling/ **Standbuilding**  Pipehandler Primary Screen

Pipehandler Secondary Screen

Trends Screen

The ability to control equipment on the rig is tied to the role of the individual using it.