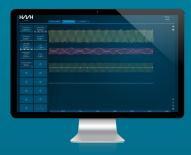

Our streamlined interface is user-friendly and process-oriented. Designed specifically for the end user, it provides role and context-based interactions for efficient operations.

drillView™ GO screens provide users with specific set ups for each operation, prioritizing visualization of key parameters such as alarms overview, smart zone management, CCTV, tripping tally, mud pumps status, well control dashboard etc. as best suited.