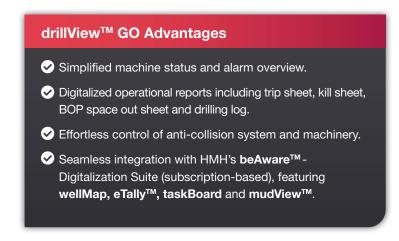

## Drilling made simple.

drillView<sup>™</sup> GO - integrated monitor and control system - gives crews the right information at the right time in the right place, reducing the number of clicks required to complete a task and enabling them to drill the perfect well.

Our streamlined interface is user-friendly and process-oriented. Designed specifically for the end user, it provides role and context-based interactions for efficient operations.









drillView™ GO screens provide users with specific set ups for each operation, prioritizing visualization of key parameters such as alarms overview, smart zone management, CCTV, tripping tally, mud pumps status, well control dashboard etc. as best suited.

**Driller Primary Screen** 



Driller Secondary Screen



Trends Screen





**Drilling/ Tripping** 

Pipehandling/ **Standbuilding**  Pipehandler Primary Screen



Pipehandler Secondary Screen



Trends Screen



The ability to control equipment on the rig is tied to the role of the individual using it.

The Driller, Assistant Driller and Mud **Engineer are the only roles that have** write and control rights in drillView™ GO.

| drillView™ GO<br>Operational Roles | Values Access |          |
|------------------------------------