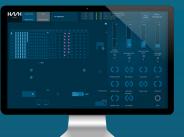

Our streamlined interface is user-friendly and process-oriented. Designed specifically for the end user, it provides role and context-based interactions for efficient operations.

drillView™ GO screens provide users with specific set ups for each operation, prioritizing visualization of key parameters such as alarms overview, smart zone management, CCTV, tripping tally, mud pumps status, well control dashboard etc. as best suited.