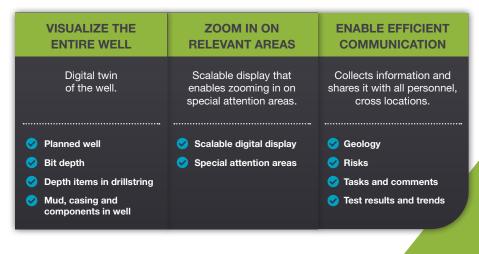

# beAware™ wellMap

DIGITAL TWIN OF THE WELL

#### View the whole well in one screen! Consolidate and share depth-based data in one platform, and build a common truth.

**wellMap** presents a digital twin of the well, collecting and visualizing depth-based data from multiple sources and sharing it with all parties onshore and offshore. Accelerate decision-making and boost operational efficiency with wellMap.

#### wellMap ADVANTAGES

🌙 +47 38 05 70 00

hmhw.com