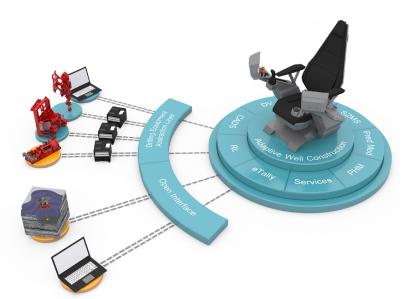

# **Digital Drilling Lifecycle Services**

Discover the possibilities and unlock the potential!

| Requirements                                   | 24/7 Technical | ₽¶<br>↓□<br>Riglogger | DrillPerform™  | SecureOPS™     | RiCon™ &     | DrillCon™ |
|------------------------------------------------|----------------|-----------------------|----------------|----------------|--------------|-----------|
| for Service Delivery  Remote Diagnostic Server | Support™       | Service™              |                | Cyber Security | DrillCERT™   | Dillicon. |
| Riglogger Server                               | **             | <b>⊘</b>              |                | *              | <b>⊘</b>     | <b>⊘</b>  |
| Data replication to shore<br>(DEAL Connect)    | 8              | <b>⊘</b>              | <b>⊘</b>       | 8              | <b></b>      | <b>⊘</b>  |
| Configuration Management Database (CMDB)       | 8              | 8                     | 8              | <b>⊘</b>       | 8            | 8         |
| Vibration Sensors on Equipment                 | 8              | 8                     | 8              | 8              | 8            | <b>⊘</b>  |
| CM System                                      | ***            | 8                     | 8              | 8              | 8            | <b>⊘</b>  |
|                                                | •              | •                     | •              | •              | •            | •         |
|                                                | Let            | HMH bring             | your rigs thro | ugh our digita | lization jou | urn       |

# Which DLS Services are right for you?

Customize your digital services package to perfectly align with your needs and goals.

DLS Digital Services offers a diverse range of options, each with unique benefits and features. Some options are interconnected and require the pre-installation of specific services and/or products to be enabled.