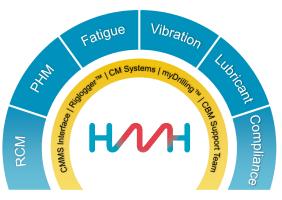

### **DrillCon™** services includes

- ✓ Reliability Centered Maintenance (RCM) Analysis
- Prognostics and Health Management (PHM) Analysis
- Fatigue Analysis
- ✓ Vibration Analysis
- Lubrication Analysis
- Compliance Analysis