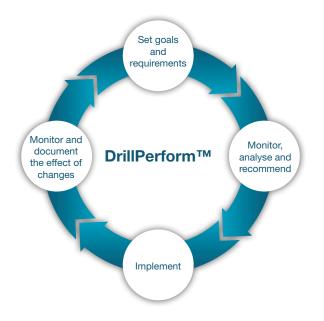

# Maximize your rig performance!

With DrillPerform™ you can get your rig equipment and drilling crews to reach their technical performance limits.

**DrillPerform™** continuous improvement process is carried out in close collaboration with you, ensuring that operational performance is evaluated daily.

### The DRILLPerform™ Service Contains:

- Data analysis (equipment, system, and crews)
- Interactive reporting
- Handling of feedbacks from end user
- Operational support, aiming for optimal user experience
- On demand coaching and assistance during planning and de-briefs (lessons learned)
- Recommendations of performance optimization / software enhancement
- Justification of investment