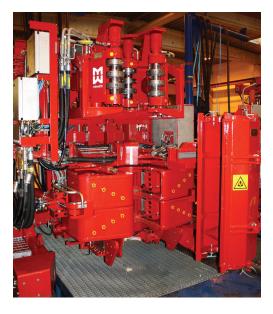

# **RNX w/ Drilling & Casing Module**

The course gives a good understanding of operating philosophy of the RNX, including how it is functioning and how to perform first line maintenance and troubleshooting. This course may include Drilling Module and Casing Tong.

#### Course goal

The course gives a theoretical understanding of how the RNX is functioning and operated it in a safe manner.