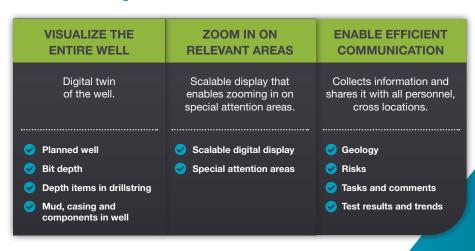

## View the whole well in one screen! Consolidate and share depth-based data in one platform, and build a common truth.

wellMap presents a digital twin of the well, collecting and visualizing depth-based data from multiple sources and sharing it with all parties onshore and offshore. Accelerate decision-making and boost operational efficiency with wellMap.