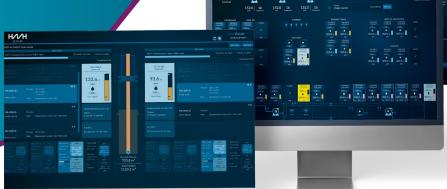

#### mudView™

Manage your mud systems with inventory control and plan for automated mud handling.

TURN PAGE FOR MORE

# Revolutionize mud management! Say goodbye to whiteboard note-taking and noisy calls from the mud pits.

mudView<sup>™</sup>, mud systems management is simplified through digitalizing information sharing across the rig, enhancing data accuracy, accelerating decision-making, and boosting operational efficiency.