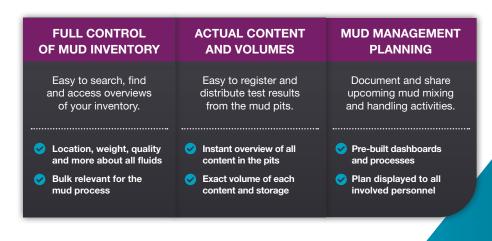

#### mudView™

Manage your mud systems with inventory control and plan for automated mud handling.

TURN PAGE FOR MORE

# Revolutionize mud management! Say goodbye to whiteboard note-taking and noisy calls from the mud pits.

mudView<sup>™</sup>, mud systems management is simplified through digitalizing information sharing across the rig, enhancing data accuracy, accelerating decision-making, and boosting operational efficiency.

## mudView™ ADVANTAGES

((

I have full control of the inventory.

The overview provides me we knowledge of content and activity of each pit.

All personnel have the same information.

in linkedin.com/company/hmhw/