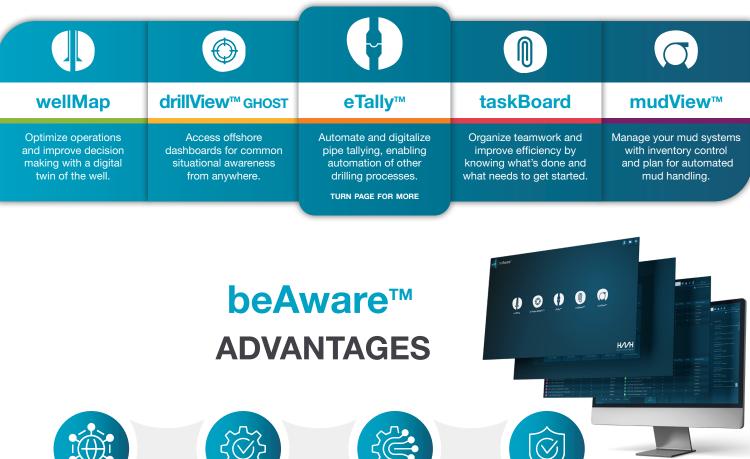

## н∕∕н beAware™

Introducing cutting-edge digital solutions, that revolutionize drilling operations.

33454

34151

## beAware™ eTally™

DIGITAL PIPE TALLY & LOGISTICS DASHBOARDS

### Welcome to the future! Say goodbye to manual tallies and inaccurate spreadsheets.

**eTally**<sup>™</sup> automates and digitalizes pipe tallying and inventory management processes, enhancing data accuracy, accelerating decision-making, boosting operational efficiency and enabling automation of other drilling processes.